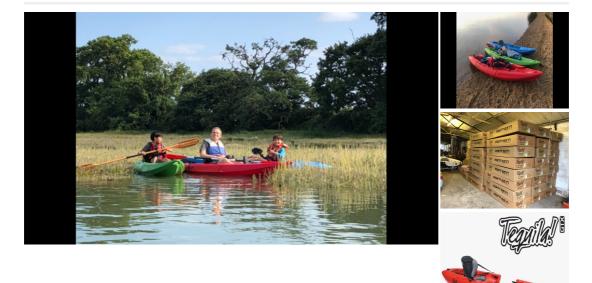

## Description

We have just taken delivery of a container full of Point 65 Tequila kayaks. These are tough hard wearing and easilly stored/transported as they are of sectional construction! Each section only weighing around 12KG! They can be stored in cupboards - transported in backs of cars, etc. I personally own four of these for family/friends and have done so for the last six years or so. They are great on Estuarys, Creaks, Lakes, Canals, The Norfolk Broads. Very easy to paddle, track-well, stable and well suited to begginers. Any questions please ask? WE HAVE ONE EX-DEMOSTRATOR LEFT IN GREEN WITH SOME SCUFFS AT A REDUCED PRICE OF £500.00